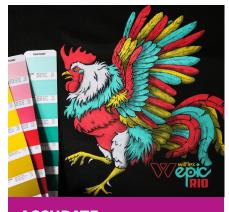

## **ACCURATE**

Wilflex Rio is PANTONE® approved and offers the best-in-class color matches compared to major competitive brands. Don't settle for opaque colors that are dull and washed out.