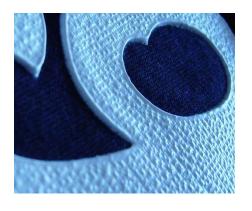

# **Hard Surface Textured Inks**

- **Sculpture Base:** The sculpture base has a smooth finish that creates the effect of textured clay to produce high density, stacked effects.
- Rock Base: The rock base creates various special effects such as solid rock, coarse rope or hard textured surfaces to develop a tough and durable rock-hard ink surface.
- **Brittle Base:** The brittle base and white inks have the ability to fracture and crack easily when pressure is applied to the surface, exposing a worn, tough finish that resembles cracked paint.

#### **Medium Surface Texture Inks**

- **NuPuff Base:** This puff base is designed to produce raised texture effects with excellent durability and resistance to overblow.
- **Cork Base:** The cork base creates a high or low elevated texture that is smooth to the touch, but is extremely durable and stretchable.
- **HD Soft Base:** This high-density soft base products an elevated texture that has a soft and spongy feel with excellent durability.

#### **Soft Surface Textured Inks**

- Natural Suede Base: This base creates a suede/velvet finish, or can be colored to create leather and felt effects.
- **Plush Base:** The plush base is specially formulated to create soft fashion textures that simulate chenille, velvet, flock or suede.