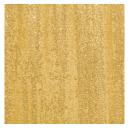

# **Glitters, Shimmers and Metallic Liquid Inks**

- Glitter: Glitters use big flake finish to create brilliantly dazzling prints. For added impact, tint the glitters or print over a plastisol color as a base.
- Shimmer: Shimmers use fine detail flakes
  with a light ink deposit feel to produce dramatic,
  unique effects while maintaining excellent
  durability. Customize shimmers by adding
  plastisol colorants.
- Metallic Liquid Silver and Gold: Liquid gold and silver effects use a very fine leafing flake to produce an opaque, wet metallic chrome or gilded look with a smooth, soft feel.
- Stretch White: Low cure plastisol ink with exceptional stretch and adhesion properties.
   Stretch White can be used as an under base to add elasticity to prints when cotton colors are printed on top.

15370 Infinite FX Silver Shimmer

85770 Infinite FX Brite Gold Shimmer

85570 Infinite FX Ultra Gold Shimmer

85370 Infinite FX Pale Gold Shimmer

15330 Infinite FX Silver Glitter

15350 Infinite FX Crystalina

89010 Infinite FX Rich Gold Glitter

89020 Infinite FX Pale Gold Glitter

10988 Infinite FX Liquid Silver

80989 Infinite FX Liquid Rich Gold

80222 Infinite FX Liquid Mirror Gold

80220 Infinite FX Liquid Pale Gold