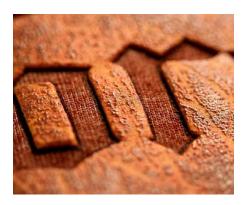

# **Hard Surface Textured Inks**

- **Sculpture Base:** The sculpture base has a smooth finish that creates the effect of textured clay to produce high density, stacked effects.
- Rock Base: The rock base creates various special effects such as solid rock, coarse rope or hard textured surfaces to develop a tough and durable rock-hard ink surface.
- **Brittle Base:** The brittle base and white inks have the ability to fracture and crack easily when pressure is applied to the surface, exposing a worn, tough finish that resembles cracked paint.

#### **Medium Surface Texture Inks**

- **NuPuff Base:** This puff base is designed to produce raised texture effects with excellent durability and resistance to overblow.
- **Cork Base:** The cork base creates a high or low elevated texture that is smooth to the touch, but is extremely durable and stretchable.
- **HD Soft Base:** This high-density soft base products an elevated texture that has a soft and spongy feel with excellent durability.

#### **Soft Surface Textured Inks**

- Natural Suede Base: This base creates a suede/velvet finish, or can be colored to create leather and felt effects.
- **Plush Base:** The plush base is specially formulated to create soft fashion textures that simulate chenille, velvet, flock or suede.