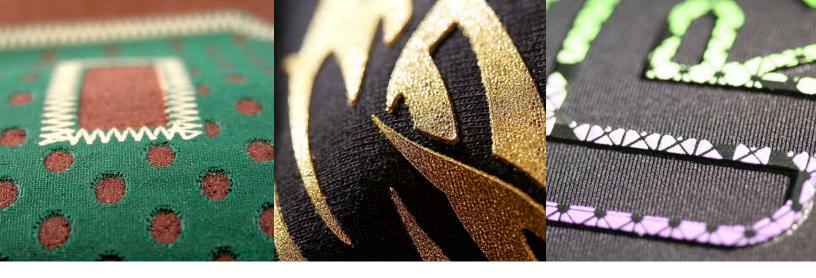

# **Glitters, Shimmers and Metallic Liquid Inks**

- Glitter: Glitters use big flake finish to create brilliantly dazzling prints. For added impact, tint the glitters or print over a plastisol color as a base.
- Shimmer: Shimmers use fine detail flakes
  with a light ink deposit feel to produce dramatic,
  unique effects while maintaining excellent
  durability. Customize shimmers by adding
  plastisol colorants.
- Metallic Liquid Silver and Gold: Liquid gold and silver effects use a very fine leafing flake to produce an opaque, wet metallic chrome or gilded look with a smooth, soft feel.
- Stretch White: Low cure plastisol ink with exceptional stretch and adhesion properties.
   Stretch White can be used as an under base to add elasticity to prints when cotton colors are printed on top.

15370 Infinite FX Silver Shimmer

85770 Infinite FX Brite Gold Shimmer

85570 Infinite FX Ultra Gold Shimmer

85370 Infinite FX Pale Gold Shimmer

15330 Infinite FX Silver Glitter

15350 Infinite FX Crystalina

89010 Infinite FX Rich Gold Glitter

89020 Infinite FX Pale Gold Glitter

10988 Infinite FX Liquid Silver

80989 Infinite FX Liquid Rich Gold

80222 Infinite FX Liquid Mirror Gold

80220 Infinite FX Liquid Pale Gold