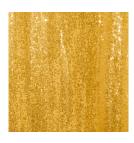

# **Glitters, Shimmers and Metallic Liquid Inks**

- Glitter: Glitters use big flake finish to create brilliantly dazzling prints. For added impact, tint the glitters or print over a plastisol color as a base.
- Shimmer: Shimmers use fine detail flakes
  with a light ink deposit feel to produce dramatic,
  unique effects while maintaining excellent
  durability. Customize shimmers by adding
  plastisol colorants.
- Metallic Liquid Silver and Gold: Liquid gold and silver effects use a very fine leafing flake to produce an opaque, wet metallic chrome or gilded look with a smooth, soft feel.
- Stretch White: Low cure plastisol ink with exceptional stretch and adhesion properties.
   Stretch White can be used as an under base to add elasticity to prints when cotton colors are printed on top.

15370 Infinite FX Silver Shimmer

85770 Infinite FX Brite Gold Shimmer

85570 Infinite FX Ultra Gold Shimmer

85370 Infinite FX Pale Gold Shimmer

15330 Infinite FX Silver Glitter

15350 Infinite FX Crystalina

89010 Infinite FX Rich Gold Glitter

89020 Infinite FX Pale Gold Glitter

10988 Infinite FX Liquid Silver

80989 Infinite FX Liquid Rich Gold

80222 Infinite FX Liquid Mirror Gold

80220 Infinite FX Liquid Pale Gold