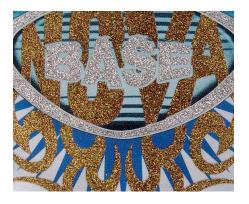

# **Glitters, Shimmers and Metallic Liquid Inks**

- Glitter: Glitters use big flake finish to create brilliantly dazzling prints. For added impact, tint the glitters or print over a plastisol color as a base.
- Shimmer: Shimmers use fine detail flakes
  with a light ink deposit feel to produce dramatic,
  unique effects while maintaining excellent
  durability. Customize shimmers by adding
  plastisol colorants.
- Metallic Liquid Silver and Gold: Liquid gold and silver effects use a very fine leafing flake to produce an opaque, wet metallic chrome or gilded look with a smooth, soft feel.
- Stretch White: Low cure plastisol ink with exceptional stretch and adhesion properties.
   Stretch White can be used as an under base to add elasticity to prints when cotton colors are printed on top.

15370 Infinite FX Silver Shimmer

85770 Infinite FX Brite Gold Shimmer

85570 Infinite FX Ultra Gold Shimmer

85370 Infinite FX Pale Gold Shimmer

15330 Infinite FX Silver Glitter

15350 Infinite FX Crystalina

89010 Infinite FX Rich Gold Glitter