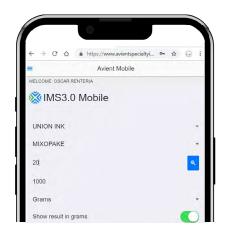

## **IMS 3.0 MOBILE**

IMS 3.0 Mobile allows you to match Pantone®-approved formulas for Union Ink™ color mixing systems.

1. Go to <a href="https://www.avientspecialtyinks.com/ims-mobile">https://www.avientspecialtyinks.com/ims-mobile</a>.

2. Enter your credentials.
If you don't have an
IMS 3.0 Mobile account
or forgot your password,
use the hyperlinks at the
bottom of the page.

3. Select "IMS3.0 Mobile."

 Select the brand and mixing system you need. Enter a text to search, then click in the blue button.