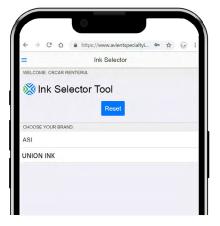

## **INK SELECTOR TOOL**

The Ink Selector Tool makes it even easier to find the right Union Ink<sup>™</sup> ink for your needs, while providing useful technical information.

1. Go to <a href="https://www.avientspecialtyinks.com/ims-mobile">https://www.avientspecialtyinks.com/ims-mobile</a>.

 Enter your credentials. If you don't have an IMS 3.0 Mobile account or forgot your password, use the hyperlinks at the bottom of the page.

3. Select "Ink Selector Tool"

4. Select the brand you would like to explore.