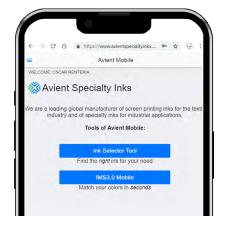

## Avient Specialty Inks Mobile

## UNION INK U

Users of our **Avient Specialty Inks Mobile** app are already accustomed to the ease of access to our Pantone® -approved color formulas from your mobile phone or tablet. Introducing an additional tool for users of Avient Specialty Inks Mobile—the Ink Selector Tool.

You can select the right ink for your needs by searching for the fabric you are printing on and reviewing the options available. After identifying an ink well-suited to your needs, quickly download a product information bulletin (PIB)—all available at your fingertips.

## **IMS 3.0 MOBILE**

IMS 3.0 Mobile allows you to match Pantone®-approved formulas for Union Ink™ color mixing systems.

1. Go to <a href="https://www.avientspecialtyinks.com/ims-mobile">https://www.avientspecialtyinks.com/ims-mobile</a>.