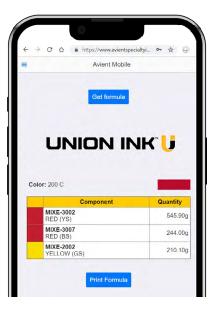

5. Select the color you need from the drop-down list.

6. Enter the quantity and the unit you need. Select "Get Formula" to obtain the formula for the color. Select "Print Formula" to save and print your results.