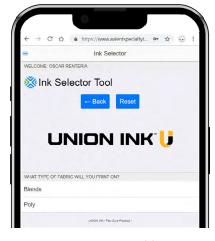

## **INK SELECTOR TOOL**

The Ink Selector Tool makes it even easier to find the right Union Ink<sup>™</sup> ink for your needs, while providing useful technical information.

1. Go to <a href="https://www.avientspecialtyinks.com/ims-mobile">https://www.avientspecialtyinks.com/ims-mobile</a>.

 Enter your credentials. If you don't have an IMS 3.0 Mobile account or forgot your password, use the hyperlinks at the bottom of the page.

3. Select "Ink Selector Tool"

4. Select the brand you would like to explore.

5. Select the ink chemistry you need.

- 6. Select the type of fabric you will print on.
- 8. Choose the ink you are interested in to download the product information bulletin (PIB). For PIBs in Spanish, slide the button on the right. If this category is part of a color range, a hyperlink to the color card will also appear.