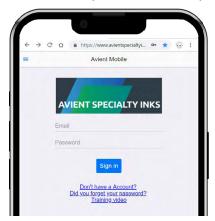

## Avient Specialty Inks Mobile

## UNION INK U

Users of our **Avient Specialty Inks Mobile** app are already accustomed to the ease of access to our Pantone® -approved color formulas from your mobile phone or tablet. Introducing an additional tool for users of Avient Specialty Inks Mobile—the Ink Selector Tool.