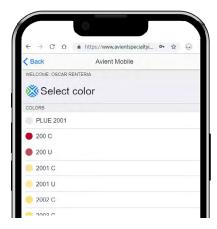

5. Select the color you need from the drop-down list.

6. Enter the quantity and the unit you need. Select "Get Formula" to obtain the formula for the color. Select "Print Formula" to save and print your results.