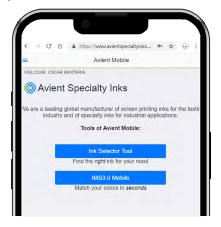

## UNION INK U

Users of our **Avient Specialty Inks Mobile** app are already accustomed to the ease of access to our Pantone® -approved color formulas from your mobile phone or tablet. Introducing an additional tool for users of Avient Specialty Inks Mobile—the Ink Selector Tool.

You can select the right ink for your needs by searching for the fabric you are printing on and reviewing the options available. After identifying an ink well-suited to your needs, quickly download a product information bulletin (PIB)—all available at your fingertips.

## **IMS 3.0 MOBILE**

IMS 3.0 Mobile allows you to match Pantone®-approved formulas for Union Ink™ color mixing systems.

1. Go to <a href="https://www.avientspecialtyinks.com/ims-mobile">https://www.avientspecialtyinks.com/ims-mobile</a>.