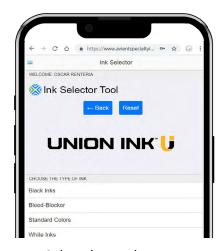

5. Select the ink chemistry you need.

- 6. Select the type of fabric you will print on.
- 8. Choose the ink you are interested in to download the product information bulletin (PIB). For PIBs in Spanish, slide the button on the right. If this category is part of a color range, a hyperlink to the color card will also appear.

7. Select the product type to obtain the list of inks available.

← → C ↑ ♠ https://www.avientspecialtyi... ♣ ↑ ♠ 

Ink Selector

- Back Reset

CHOOSE YOUR INK

CHOOSE YOUR INK

CHOOSE YOUR INK

CHOOSE YOUR INK