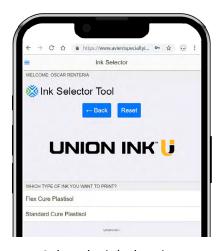

5. Select the ink chemistry you need.

- 6. Select the type of fabric you will print on.
- 8. Choose the ink you are interested in to download the product information bulletin (PIB). For PIBs in Spanish, slide the button on the right. If this category is part of a color range, a hyperlink to the color card will also appear.

7. Select the product type to obtain the list of inks available.

← → C ↑ ♠ https://www.avientspecialtyi... ♣ ↑ ♠ 

Ink Selector

- Back Reset

CHOOSE YOUR INK

CHOOSE YOUR INK

CHOOSE YOUR INK

CHOOSE YOUR INK