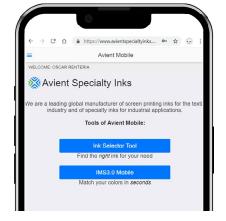

## Avient Specialty Inks Mobile

Users of our **Avient Specialty Inks Mobile** app are already accustomed to the ease of access to our Pantone® -approved color formulas from your mobile phone or tablet. Introducing an additional tool for users of Avient Specialty Inks Mobile—the Ink Selector Tool.

You can select the right ink for your needs by searching for the fabric you are printing on and reviewing the options available. After identifying an ink well-suited to your needs, quickly download a product information bulletin (PIB)—all available at your fingertips.