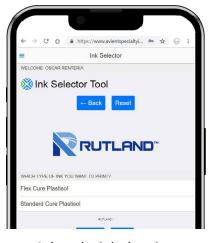

2. Enter your credentials. If you don't have an IMS 3.0 Mobile account or forgot your password, use the hyperlinks at the bottom of the page.

3. Select "Ink Selector Tool"

4. Select the brand you would like to explore.

5. Select the ink chemistry you need.

VELCOME: OSCAR RENTERIA

English

💥 Ink Selector Tool

or PIBs in Spanish Slide left .Slide right for

FO00015873 LC0730 CHILL LC GREY

Click here to open Color Card

- 6. Select the type of fabric you will print on.
- 8. Choose the ink you are interested in to download the product information bulletin (PIB). For PIBs in Spanish, slide the button is part of a color range, a hyperlink to the color card will also appear.