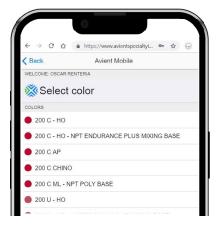

5. Select the color you need from the drop-down list.

 Enter the quantity and the unit you need. Select "Get Formula" to obtain the formula for the color. Select "Print Formula" to save and print your results.