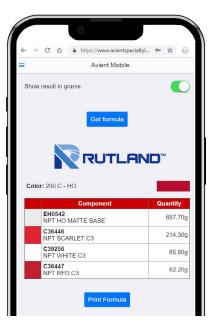

5. Select the color you need from the drop-down list.

 Enter the quantity and the unit you need. Select "Get Formula" to obtain the formula for the color. Select "Print Formula" to save and print your results.