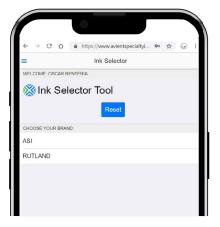

## **INK SELECTOR TOOL**

The Ink Selector Tool makes it even easier to find the right Rutland<sup>™</sup> ink for your needs, while providing useful technical information.

1. Go to <a href="https://www.avientspecialtyinks.com/ims-mobile">https://www.avientspecialtyinks.com/ims-mobile</a>.

2. Enter your credentials. If you don't have an IMS 3.0 Mobile account or forgot your password, use the hyperlinks at the bottom of the page.

3. Select "Ink Selector Tool"

4. Select the brand you would like to explore.