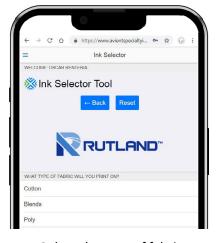

5. Select the ink chemistry you need.

VELCOME: OSCAR RENTERIA

English

💥 Ink Selector Tool

or PIBs in Spanish Slide left .Slide right for

FO00015873 LC0730 CHILL LC GREY

Click here to open Color Card

- 6. Select the type of fabric you will print on.
- 8. Choose the ink you are interested in to download the product information bulletin (PIB). For PIBs in Spanish, slide the button is part of a color range, a hyperlink to the color card will also appear.