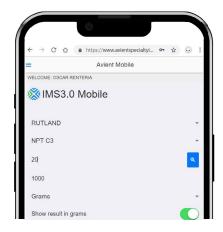

## **IMS 3.0 MOBILE**

IMS 3.0 Mobile allows you to match Pantone®-approved formulas for Rutland™ color mixing systems.

1. Go to <a href="https://www.avientspecialtyinks.com/ims-mobile">https://www.avientspecialtyinks.com/ims-mobile</a>.

2. Enter your credentials. If you don't have an IMS 3.0 Mobile account or forgot your password, use the hyperlinks at the bottom of the page.

3. Select "IMS3.0 Mobile."

 Select the brand and mixing system you need. Enter a text to search, then click in the blue button.

5. Select the color you need from the drop-down list.

 Enter the quantity and the unit you need. Select "Get Formula" to obtain the formula for the color. Select "Print Formula" to save and print your results.