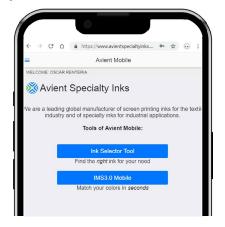

## Avient Specialty Inks Mobile

Users of our **Avient Specialty Inks Mobile** app are already accustomed to the ease of access to our Pantone® -approved color formulas from your mobile phone or tablet. Introducing an additional tool for users of Avient Specialty Inks Mobile—the Ink Selector Tool.

You can select the right ink for your needs by searching for the fabric you are printing on and reviewing the options available. After identifying an ink well-suited to your needs, quickly download a product information bulletin (PIB)—all available at your fingertips.