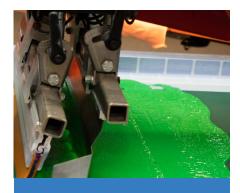

#### **MAXIMUM COVERAGE**

Wiflex Epic Rival Sport colors deliver maximum coverage with the fewest strokes when printing directly onto fabric or over an underbase.

#### **PRINTABILITY**

Rival Sport colors print through a wide range of meshes and excel on automatic or manual presses. From small runs to large, Wilflex Epic Rival Sport colors hit the goal!