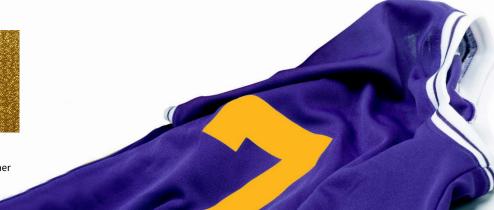

# Rival Sport™ Colors

Newly formulated with advanced technology, Wilflex™ Epic™ Rival Sport™ colors provide excellent on-press performance, coverage, bleed protection, and flexible cure printing for athletic garments.

### **NEW & IMPROVED TECHNOLOGY**

Now with improved stretch and softer hand, Wilflex Rival Sport technology can help users achieve their screen printing goals and win with customers.