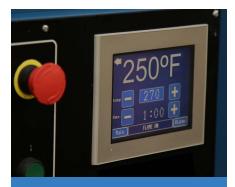

#### **FLEXIBLE CURE**

Cure at temperatures as low as 250°F-300°F (121°C-148°C) with Wilflex Epic Rival Sport colors. Reduce your energy use, save on heatrelated expenses, and protect your expensive garments when decorating with flexible cure inks.