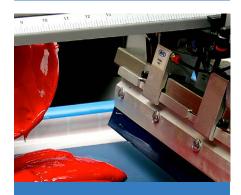

## **ENHANCED BLEED PROTECTION**

Is ink bleed still an obstacle when printing directly onto polyester fabrics? Achieve excellent bleed protection from Wilflex Rival Sport technology's improved formulation and minimize the risk of dye migration.

#### **BETTER ACCURACY**

Wilflex Epic Rival Sport colors deliver repeatable color accuracy across a wide range of substrates using both a print-flash-print and an underbase technique. Achieve your target color faster and with fewer strokes, saving time and reducing costs.